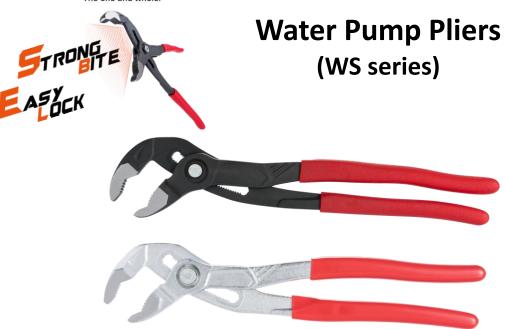

- Material: High Performance Chrome Vanadium Steel
- $\diamond$ Whole piece Hot Forged
- $\diamond$ Push the button for adjustment easier
- $\diamond$ In-slot lower jaw provides safer and steadier working experience.
- $\diamond$ Wide range of adjustment settings increase useful range of tube sizes
- $\diamond$ High resistance and stable Gripping surfaces with special hardened teeth up to 60HRC
- $\diamond$ Comfortable handle width design without pinch your fingers
- $\diamond$ Quick and easy push button enhance movements of tightening and releasing
- Quickly and accurately with just one hand movement