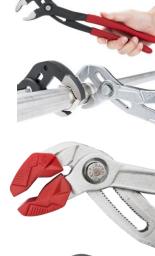

- Material: High Performance Chrome Vanadium Steel
- $\diamond$ Whole piece Hot Forged
- $\diamond$ Push the button for adjustment easier
- $\diamond$ In-slot lower jaw provides safer and steadier working experience.
- $\diamond$ Wide range of adjustment settings increase useful range of tube sizes
- $\diamond$ High resistance and stable Gripping surfaces with special hardened teeth up to 60HRC
- $\diamond$ Comfortable handle width design without pinch your fingers
- $\diamond$ Quick and easy push button enhance movements of tightening and releasing
- Quickly and accurately with just one hand movement

| Size                 | Max. Jaw Capacity | Jaw Depth  | Adjustment settings | Weight |
|----------------------|-------------------|------------|---------------------|--------|
| 7<br>(185±5.0mm)     | Ø1-1/2 inch       | 31±1.0mm   | 18settings          | 200g   |
|                      | Ø38 mm            |            |                     |        |
|                      | M24 (36 mm)       |            |                     |        |
| 10"<br>(257.3±1.0mm) | Ø2 inch           | 37.5±1.0mm | 25settings          | 370g   |
|                      | Ø50 mm            |            |                     |        |
|                      | M30 (46 mm)       |            |                     |        |
| 12"<br>(308.0±1.0mm) | Ø 2 ¾ inch        |            |                     |        |
|                      | Ø 70 mm           | 45.7±1.0mm | 30settings          | 580g   |
|                      | M39(60 mm)        |            |                     |        |